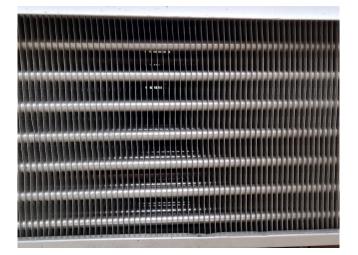

### Helpman LDX-26-7NRI

#### **Used Helpman LDX-26-7NRI**

Used Helpman LDX-26-7NRI double discharge evaporator. Complete with 3 fans - 50 Hz - 0,25 kW - 920 RPM - diameter 457 mm and a total airflow of 14.000 m<sup>3</sup>/h.