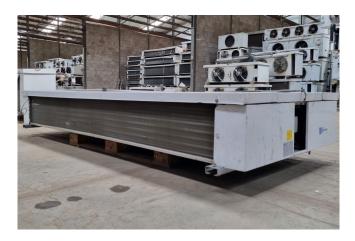

### Helpman LDX-26-7NRI

### **Specifications**

| Brand            | Helpman          |  |
|------------------|------------------|--|
| Туре             | LDX-26-7NRI      |  |
| kW               | 23,8             |  |
| Refrigerant      | Freon            |  |
| Number of Fans   | 3                |  |
| Fin Space in mm  | 7                |  |
| Defrosting       | None             |  |
| Double Discharge | 1                |  |
| m³/h             | 14.000           |  |
| Sizes            | 3000x1120x600 mm |  |
|                  | (LxWxH)          |  |
| Volume           | 31,5 dm³         |  |
| Weight           | 175 kg           |  |
| Stock            | 1                |  |

#### **Used Helpman LDX-26-7NRI**

Used Helpman LDX-26-7NRI double discharge evaporator. Complete with 3 fans - 50 Hz - 0,25 kW - 920 RPM - diameter 457 mm and a total airflow of 14.000 m<sup>3</sup>/h.