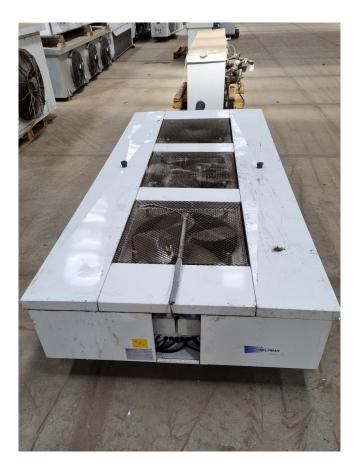

### Helpman LDX-26-7NRI

### **Specifications**

| Brand            | Helpman          |  |
|------------------|------------------|--|
| Туре             | LDX-26-7NRI      |  |
| kW               | 23,8             |  |
| Refrigerant      | Freon            |  |
| Number of Fans   | 3                |  |
| Fin Space in mm  | 7                |  |
| Defrosting       | None             |  |
| Double Discharge | 1                |  |
| m³/h             | 14.000           |  |
| Sizes            | 3000x1120x600 mm |  |
|                  | (LxWxH)          |  |
| Volume           | 31,5 dm³         |  |
| Weight           | 175 kg           |  |
| Stock            | 1                |  |

#### **Used Helpman LDX-26-7NRI**

Used Helpman LDX-26-7NRI double discharge evaporator. Complete with 3 fans - 50 Hz - 0,25 kW - 920 RPM - diameter 457 mm and a total airflow of 14.000 m<sup>3</sup>/h.