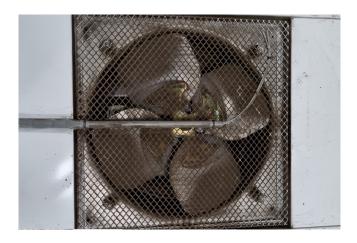

#### **Used Helpman LDX-26-7NRI**

Used Helpman LDX-26-7NRI double discharge evaporator. Complete with 3 fans - 50 Hz - 0,25 kW - 920 RPM - diameter 457 mm and a total airflow of 14.000 m<sup>3</sup>/h.