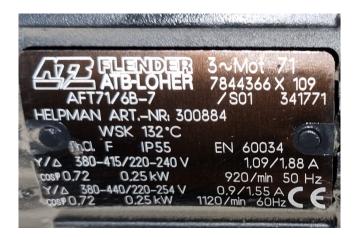

#### **Used Helpman LDX-26-7NRI**

Used Helpman LDX-26-7NRI double discharge evaporator. Complete with 3 fans - 50 Hz - 0,25 kW - 920 RPM - diameter 457 mm and a total airflow of 14.000 m<sup>3</sup>/h.