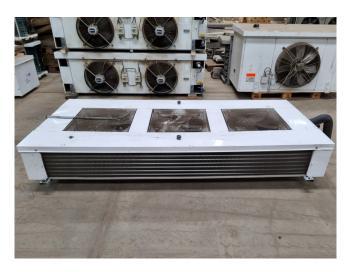

### Helpman LDX-26-7NRI

### **Specifications**

| Brand            | Helpman          |  |
|------------------|------------------|--|
| Туре             | LDX-26-7NRI      |  |
| kW               | 23,8             |  |
| Refrigerant      | Freon            |  |
| Number of Fans   | 3                |  |
| Fin Space in mm  | 7                |  |
| Defrosting       | None             |  |
| Double Discharge | 1                |  |
| m³/h             | 14.000           |  |
| Sizes            | 3000x1120x600 mm |  |
|                  | (LxWxH)          |  |
| Volume           | 31,5 dm³         |  |
| Weight           | 175 kg           |  |
| Stock            | 1                |  |

#### **Used Helpman LDX-26-7NRI**

Used Helpman LDX-26-7NRI double discharge evaporator. Complete with 3 fans - 50 Hz - 0,25 kW - 920 RPM - diameter 457 mm and a total airflow of 14.000 m<sup>3</sup>/h.