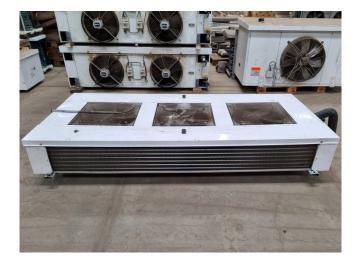

### Helpman LDX-26-7NRI

### **Specifications**

| Brand            | Helpman          |  |
|------------------|------------------|--|
| Туре             | LDX-26-7NRI      |  |
| kW               | 23,8             |  |
| Refrigerant      | Freon            |  |
| Number of Fans   | 3                |  |
| Fin Space in mm  | 7                |  |
| Defrosting       | None             |  |
| Double Discharge | 1                |  |
| m³/h             | 14.000           |  |
| Sizes            | 3000x1120x600 mm |  |
|                  | (LxWxH)          |  |
| Volume           | 31,5 dm³         |  |
| Weight           | 175 kg           |  |
| Stock            | 1                |  |

#### **Used Helpman LDX-26-7NRI**

Used Helpman LDX-26-7NRI double discharge evaporator. Complete with 3 fans - 50 Hz - 0,25 kW - 920 RPM - diameter 457 mm and a total airflow of 14.000 m<sup>3</sup>/h.