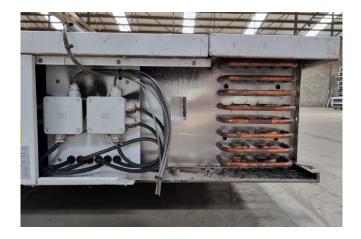

### Helpman LDX-26-7NRI

#### **Used Helpman LDX-26-7NRI**

Used Helpman LDX-26-7NRI double discharge evaporator. Complete with 3 fans - 50 Hz - 0,25 kW - 920 RPM - diameter 457 mm and a total airflow of 14.000 m<sup>3</sup>/h.