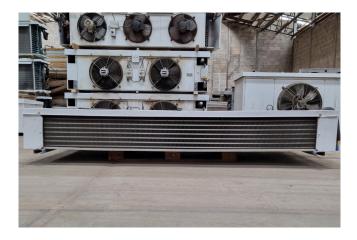

### Helpman LDX-26-7NRI

### **Specifications**

| Brand            | Helpman          |  |
|------------------|------------------|--|
| Туре             | LDX-26-7NRI      |  |
| kW               | 23,8             |  |
| Refrigerant      | Freon            |  |
| Number of Fans   | 3                |  |
| Fin Space in mm  | 7                |  |
| Defrosting       | None             |  |
| Double Discharge | 1                |  |
| m³/h             | 14.000           |  |
| Sizes            | 3000x1120x600 mm |  |
|                  | (LxWxH)          |  |
| Volume           | 31,5 dm³         |  |
| Weight           | 175 kg           |  |
| Stock            | 1                |  |

#### **Used Helpman LDX-26-7NRI**

Used Helpman LDX-26-7NRI double discharge evaporator. Complete with 3 fans - 50 Hz - 0,25 kW - 920 RPM - diameter 457 mm and a total airflow of 14.000 m<sup>3</sup>/h.